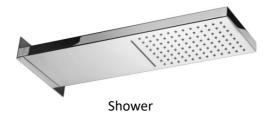

WC without bidet equipped with shower

ICESTONE shower tray and washbasin Dimensions according to the layout

CHEATIVE SOLUTIONS

TAPS AND FITTINGS
PAFFONI - ELYS LEVER collection chrome / tattoo

Chrome color / tattoo