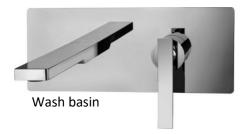

WC without bidet equipped with shower

ICESTONE shower tray and washbasin Dimensions according to the layout

CHEATIVE SOLUTIONS

TAPS AND FITTINGS
PAFFONI - ELYS LEVER collection chrome / tattoo

Chrome color / tattoo