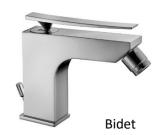

## Platani - description of finishes

FLOORING
MAPS CERIM - MAPS LIGHT GRAY - slab 80x80
Bathrooms — slab 60x60

\_\_\_\_

Casa dolce casa casamood

BATHROOM COVERINGS
CASAMOOD - NEUTRAL POWDER - slab 60X120

WC AND BIDET (according to layout)
GSI - PURA collection - glossy